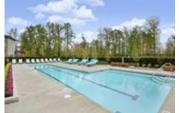

## Description

BEAUTIFUL & BRIGHT!! Centrally located FREMONT GREEN SOUTH, Like New 'Atlin Plan', 2 Bedroom and 2 Full Bathroom, efficient open concept layout and modern appeal. Bedrooms on opposite sides of unit, 10' ceilings, gourmet kitchen with quartz countertops and wide plank flooring. Living room leads to covered balcony (BBQ's allowed). Large windows letting in an abundance of light. Maintenance Fees include heating & hot water. Access to River Club offering 12,500 sf of amenities w/ outdoor pool, gym & BBQ area. 2 dogs or 2 cats or 1 of each. Rentals allowed. Balance of 2/5/10 Home Warranty. Includes two parking spots and storage locker. Conveniently located close to transit, shopping, recreation, schools, banking, specialty shops and fantastic Traboulay Trail.