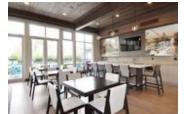

## Description

BEAUTIFUL & BRIGHT!! Centrally located FREMONT GREEN SOUTH, Like New 'Atlin Plan', 2 Bedroom and 2 Full Bathroom, efficient open concept layout and modern appeal. Bedrooms on opposite sides of unit, 10' ceilings, gourmet kitchen with quartz countertops and wide plank flooring. Living room leads to covered balcony (BBQ's allowed). Large windows letting in an abundance of light. Maintenance Fees include heating & hot water. Access to River Club offering 12,500 sf of amenities w/ outdoor pool, gym & BBQ area. 2 dogs or 2 cats or 1 of each. Rentals allowed. Balance of 2/5/10 Home Warranty. Includes two parking spots and storage locker. Conveniently located close to transit, shopping, recreation, schools, banking, specialty shops and fantastic Traboulay Trail.