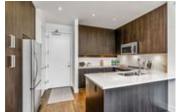

## Description

BEAUTIFUL & BRIGHT!! Centrally located FREMONT GREEN SOUTH, Like New 'Atlin Plan', 2 Bedroom and 2 Full Bathroom, efficient open concept layout and modern appeal. Bedrooms on opposite sides of unit, 10' ceilings, gourmet kitchen with quartz countertops and wide plank flooring. Living room leads to covered balcony (BBQ's allowed). Large windows letting in an abundance of light. Maintenance Fees include heating & hot water. Access to River Club offering 12,500 sf of amenities w/ outdoor pool, gym & BBQ area. 2 dogs or 2 cats or 1 of each. Rentals allowed. Balance of 2/5/10 Home Warranty. Includes two parking spots and storage locker. Conveniently located close to transit, shopping, recreation, schools, banking, specialty shops and fantastic Traboulay Trail.