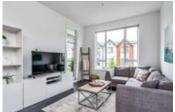

## Description

BEAUTIFUL & BRIGHT!! Centrally located FREMONT GREEN SOUTH, Like New 'Atlin Plan', 2 Bedroom and 2 Full Bathroom, efficient open concept layout and modern appeal. Bedrooms on opposite sides of unit, 10' ceilings, gourmet kitchen with quartz countertops and wide plank flooring. Living room leads to covered balcony (BBQ's allowed). Large windows letting in an abundance of light. Maintenance Fees include heating & hot water. Access to River Club offering 12,500 sf of amenities w/ outdoor pool, gym & BBQ area. 2 dogs or 2 cats or 1 of each. Rentals allowed. Balance of 2/5/10 Home Warranty. Includes two parking spots and storage locker. Conveniently located close to transit, shopping, recreation, schools, banking, specialty shops and fantastic Traboulay Trail.