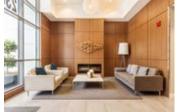

## Description

BEAUTIFUL & BRIGHT!! Centrally located FREMONT GREEN SOUTH, Like New 'Atlin Plan', 2 Bedroom and 2 Full Bathroom, efficient open concept layout and modern appeal. Bedrooms on opposite sides of unit, 10' ceilings, gourmet kitchen with quartz countertops and wide plank flooring. Living room leads to covered balcony (BBQ's allowed). Large windows letting in an abundance of light. Maintenance Fees include heating & hot water. Access to River Club offering 12,500 sf of amenities w/ outdoor pool, gym & BBQ area. 2 dogs or 2 cats or 1 of each. Rentals allowed. Balance of 2/5/10 Home Warranty. Includes two parking spots and storage locker. Conveniently located close to transit, shopping, recreation, schools, banking, specialty shops and fantastic Traboulay Trail.