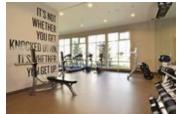

## Description

BEAUTIFUL & BRIGHT!! Centrally located FREMONT GREEN SOUTH, Like New 'Atlin Plan', 2 Bedroom and 2 Full Bathroom, efficient open concept layout and modern appeal. Bedrooms on opposite sides of unit, 10' ceilings, gourmet kitchen with quartz countertops and wide plank flooring. Living room leads to covered balcony (BBQ's allowed). Large windows letting in an abundance of light. Maintenance Fees include heating & hot water. Access to River Club offering 12,500 sf of amenities w/ outdoor pool, gym & BBQ area. 2 dogs or 2 cats or 1 of each. Rentals allowed. Balance of 2/5/10 Home Warranty. Includes two parking spots and storage locker. Conveniently located close to transit, shopping, recreation, schools, banking, specialty shops and fantastic Traboulay Trail.