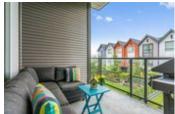

## Description

BEAUTIFUL & BRIGHT!! Centrally located FREMONT GREEN SOUTH, Like New 'Atlin Plan', 2 Bedroom and 2 Full Bathroom, efficient open concept layout and modern appeal. Bedrooms on opposite sides of unit, 10' ceilings, gourmet kitchen with quartz countertops and wide plank flooring. Living room leads to covered balcony (BBQ's allowed). Large windows letting in an abundance of light. Maintenance Fees include heating & hot water. Access to River Club offering 12,500 sf of amenities w/ outdoor pool, gym & BBQ area. 2 dogs or 2 cats or 1 of each. Rentals allowed. Balance of 2/5/10 Home Warranty. Includes two parking spots and storage locker. Conveniently located close to transit, shopping, recreation, schools, banking, specialty shops and fantastic Traboulay Trail.