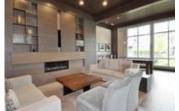

## Description

BEAUTIFUL & BRIGHT!! Centrally located FREMONT GREEN SOUTH, Like New 'Atlin Plan', 2 Bedroom and 2 Full Bathroom, efficient open concept layout and modern appeal. Bedrooms on opposite sides of unit, 10' ceilings, gourmet kitchen with quartz countertops and wide plank flooring. Living room leads to covered balcony (BBQ's allowed). Large windows letting in an abundance of light. Maintenance Fees include heating & hot water. Access to River Club offering 12,500 sf of amenities w/ outdoor pool, gym & BBQ area. 2 dogs or 2 cats or 1 of each. Rentals allowed. Balance of 2/5/10 Home Warranty. Includes two parking spots and storage locker. Conveniently located close to transit, shopping, recreation, schools, banking, specialty shops and fantastic Traboulay Trail.