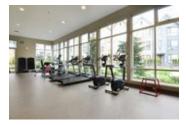

## Description

BEAUTIFUL & BRIGHT!! Centrally located FREMONT GREEN SOUTH, Like New 'Atlin Plan', 2 Bedroom and 2 Full Bathroom, efficient open concept layout and modern appeal. Bedrooms on opposite sides of unit, 10' ceilings, gourmet kitchen with quartz countertops and wide plank flooring. Living room leads to covered balcony (BBQ's allowed). Large windows letting in an abundance of light. Maintenance Fees include heating & hot water. Access to River Club offering 12,500 sf of amenities w/ outdoor pool, gym & BBQ area. 2 dogs or 2 cats or 1 of each. Rentals allowed. Balance of 2/5/10 Home Warranty. Includes two parking spots and storage locker. Conveniently located close to transit, shopping, recreation, schools, banking, specialty shops and fantastic Traboulay Trail.