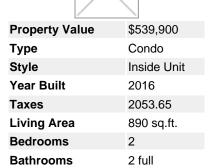

## 216 2307 RANGER LANE, Port Coquitlam, BC, V3B 0L7, Canada

MLS®# R2457976

Image not found or type unknown

\$350.56

**Maintenance Fee** 