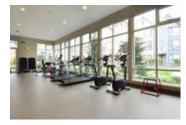

## Description

BEAUTIFUL & BRIGHT!! Centrally located FREMONT GREEN SOUTH, Like New 'Atlin Plan', 2 Bedroom and 2 Full Bathroom, efficient open concept layout and modern appeal. Bedrooms on opposite sides of unit, 10' ceilings, gourmet kitchen with quartz countertops and wide plank flooring. Living room leads to covered balcony (BBQ's allowed). Large windows letting in an abundance of light. Maintenance Fees include heating & hot water. Access to River Club offering 12,500 sf of amenities w/ outdoor pool, gym & BBQ area. 2 dogs or 2 cats or 1 of each. Rentals allowed. Balance of 2/5/10 Home Warranty. Includes two parking spots and storage locker. Conveniently located close to transit, shopping, recreation, schools, banking, specialty shops and fantastic Traboulay Trail.