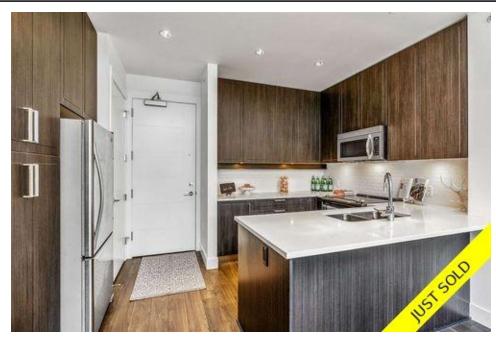

## Description

BEAUTIFUL & BRIGHT!! Centrally located FREMONT GREEN SOUTH, Like New 'Atlin Plan', 2 Bedroom and 2 Full Bathroom, efficient open concept layout and modern appeal. Bedrooms on opposite sides of unit, 10' ceilings, gourmet kitchen with quartz countertops and wide plank flooring. Living room leads to covered balcony (BBQ's allowed). Large windows letting in an abundance of light. Maintenance Fees include heating & hot water. Access to River Club offering 12,500 sf of amenities w/ outdoor pool, gym & BBQ area. 2 dogs or 2 cats or 1 of each. Rentals allowed. Balance of 2/5/10 Home Warranty. Includes two parking spots and storage locker. Conveniently located close to transit, shopping, recreation, schools, banking, specialty shops and fantastic Traboulay Trail.