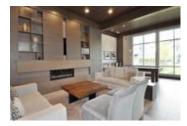

## Description

BEAUTIFUL & BRIGHT!! Centrally located FREMONT GREEN SOUTH, Like New 'Atlin Plan', 2 Bedroom and 2 Full Bathroom, efficient open concept layout and modern appeal. Bedrooms on opposite sides of unit, 10' ceilings, gourmet kitchen with quartz countertops and wide plank flooring. Living room leads to covered balcony (BBQ's allowed). Large windows letting in an abundance of light. Maintenance Fees include heating & hot water. Access to River Club offering 12,500 sf of amenities w/ outdoor pool, gym & BBQ area. 2 dogs or 2 cats or 1 of each. Rentals allowed. Balance of 2/5/10 Home Warranty. Includes two parking spots and storage locker. Conveniently located close to transit, shopping, recreation, schools, banking, specialty shops and fantastic Traboulay Trail.