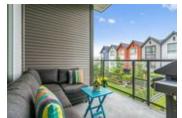

## Description

BEAUTIFUL & BRIGHT!! Centrally located FREMONT GREEN SOUTH, Like New 'Atlin Plan', 2 Bedroom and 2 Full Bathroom, efficient open concept layout and modern appeal. Bedrooms on opposite sides of unit, 10' ceilings, gourmet kitchen with quartz countertops and wide plank flooring. Living room leads to covered balcony (BBQ's allowed). Large windows letting in an abundance of light. Maintenance Fees include heating & hot water. Access to River Club offering 12,500 sf of amenities w/ outdoor pool, gym & BBQ area. 2 dogs or 2 cats or 1 of each. Rentals allowed. Balance of 2/5/10 Home Warranty. Includes two parking spots and storage locker. Conveniently located close to transit, shopping, recreation, schools, banking, specialty shops and fantastic Traboulay Trail.