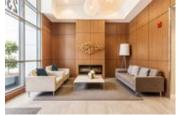

## Description

BEAUTIFUL & BRIGHT!! Centrally located FREMONT GREEN SOUTH, Like New 'Atlin Plan', 2 Bedroom and 2 Full Bathroom, efficient open concept layout and modern appeal. Bedrooms on opposite sides of unit, 10' ceilings, gourmet kitchen with quartz countertops and wide plank flooring. Living room leads to covered balcony (BBQ's allowed). Large windows letting in an abundance of light. Maintenance Fees include heating & hot water. Access to River Club offering 12,500 sf of amenities w/ outdoor pool, gym & BBQ area. 2 dogs or 2 cats or 1 of each. Rentals allowed. Balance of 2/5/10 Home Warranty. Includes two parking spots and storage locker. Conveniently located close to transit, shopping, recreation, schools, banking, specialty shops and fantastic Traboulay Trail.