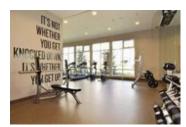

## Description

BEAUTIFUL & BRIGHT!! Centrally located FREMONT GREEN SOUTH, Like New 'Atlin Plan', 2 Bedroom and 2 Full Bathroom, efficient open concept layout and modern appeal. Bedrooms on opposite sides of unit, 10' ceilings, gourmet kitchen with quartz countertops and wide plank flooring. Living room leads to covered balcony (BBQ's allowed). Large windows letting in an abundance of light. Maintenance Fees include heating & hot water. Access to River Club offering 12,500 sf of amenities w/ outdoor pool, gym & BBQ area. 2 dogs or 2 cats or 1 of each. Rentals allowed. Balance of 2/5/10 Home Warranty. Includes two parking spots and storage locker. Conveniently located close to transit, shopping, recreation, schools, banking, specialty shops and fantastic Traboulay Trail.