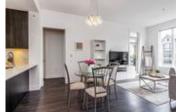

## Description

BEAUTIFUL & BRIGHT!! Centrally located FREMONT GREEN SOUTH, Like New 'Atlin Plan', 2 Bedroom and 2 Full Bathroom, efficient open concept layout and modern appeal. Bedrooms on opposite sides of unit, 10' ceilings, gourmet kitchen with quartz countertops and wide plank flooring. Living room leads to covered balcony (BBQ's allowed). Large windows letting in an abundance of light. Maintenance Fees include heating & hot water. Access to River Club offering 12,500 sf of amenities w/ outdoor pool, gym & BBQ area. 2 dogs or 2 cats or 1 of each. Rentals allowed. Balance of 2/5/10 Home Warranty. Includes two parking spots and storage locker. Conveniently located close to transit, shopping, recreation, schools, banking, specialty shops and fantastic Traboulay Trail.