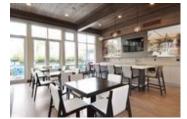

## Description

BEAUTIFUL & BRIGHT!! Centrally located FREMONT GREEN SOUTH, Like New 'Atlin Plan', 2 Bedroom and 2 Full Bathroom, efficient open concept layout and modern appeal. Bedrooms on opposite sides of unit, 10' ceilings, gourmet kitchen with quartz countertops and wide plank flooring. Living room leads to covered balcony (BBQ's allowed). Large windows letting in an abundance of light. Maintenance Fees include heating & hot water. Access to River Club offering 12,500 sf of amenities w/ outdoor pool, gym & BBQ area. 2 dogs or 2 cats or 1 of each. Rentals allowed. Balance of 2/5/10 Home Warranty. Includes two parking spots and storage locker. Conveniently located close to transit, shopping, recreation, schools, banking, specialty shops and fantastic Traboulay Trail.