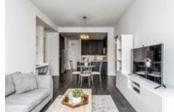

## Description

BEAUTIFUL & BRIGHT!! Centrally located FREMONT GREEN SOUTH, Like New 'Atlin Plan', 2 Bedroom and 2 Full Bathroom, efficient open concept layout and modern appeal. Bedrooms on opposite sides of unit, 10' ceilings, gourmet kitchen with quartz countertops and wide plank flooring. Living room leads to covered balcony (BBQ's allowed). Large windows letting in an abundance of light. Maintenance Fees include heating & hot water. Access to River Club offering 12,500 sf of amenities w/ outdoor pool, gym & BBQ area. 2 dogs or 2 cats or 1 of each. Rentals allowed. Balance of 2/5/10 Home Warranty. Includes two parking spots and storage locker. Conveniently located close to transit, shopping, recreation, schools, banking, specialty shops and fantastic Traboulay Trail.