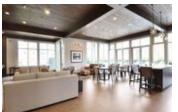

## Description

BEAUTIFUL & BRIGHT!! Centrally located FREMONT GREEN SOUTH, Like New 'Atlin Plan', 2 Bedroom and 2 Full Bathroom, efficient open concept layout and modern appeal. Bedrooms on opposite sides of unit, 10' ceilings, gourmet kitchen with quartz countertops and wide plank flooring. Living room leads to covered balcony (BBQ's allowed). Large windows letting in an abundance of light. Maintenance Fees include heating & hot water. Access to River Club offering 12,500 sf of amenities w/ outdoor pool, gym & BBQ area. 2 dogs or 2 cats or 1 of each. Rentals allowed. Balance of 2/5/10 Home Warranty. Includes two parking spots and storage locker. Conveniently located close to transit, shopping, recreation, schools, banking, specialty shops and fantastic Traboulay Trail.