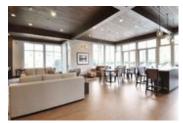

## Description

BEAUTIFUL & BRIGHT!! Centrally located FREMONT GREEN SOUTH, Like New 'Atlin Plan', 2 Bedroom and 2 Full Bathroom, efficient open concept layout and modern appeal. Bedrooms on opposite sides of unit, 10' ceilings, gourmet kitchen with quartz countertops and wide plank flooring. Living room leads to covered balcony (BBQ's allowed). Large windows letting in an abundance of light. Maintenance Fees include heating & hot water. Access to River Club offering 12,500 sf of amenities w/ outdoor pool, gym & BBQ area. 2 dogs or 2 cats or 1 of each. Rentals allowed. Balance of 2/5/10 Home Warranty. Includes two parking spots and storage locker. Conveniently located close to transit, shopping, recreation, schools, banking, specialty shops and fantastic Traboulay Trail.