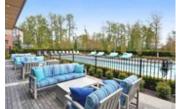

## Description

BEAUTIFUL & BRIGHT!! Centrally located FREMONT GREEN SOUTH, Like New 'Atlin Plan', 2 Bedroom and 2 Full Bathroom, efficient open concept layout and modern appeal. Bedrooms on opposite sides of unit, 10' ceilings, gourmet kitchen with quartz countertops and wide plank flooring. Living room leads to covered balcony (BBQ's allowed). Large windows letting in an abundance of light. Maintenance Fees include heating & hot water. Access to River Club offering 12,500 sf of amenities w/ outdoor pool, gym & BBQ area. 2 dogs or 2 cats or 1 of each. Rentals allowed. Balance of 2/5/10 Home Warranty. Includes two parking spots and storage locker. Conveniently located close to transit, shopping, recreation, schools, banking, specialty shops and fantastic Traboulay Trail.