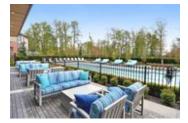

## Description

BEAUTIFUL & BRIGHT!! Centrally located FREMONT GREEN SOUTH, Like New 'Atlin Plan', 2 Bedroom and 2 Full Bathroom, efficient open concept layout and modern appeal. Bedrooms on opposite sides of unit, 10' ceilings, gourmet kitchen with quartz countertops and wide plank flooring. Living room leads to covered balcony (BBQ's allowed). Large windows letting in an abundance of light. Maintenance Fees include heating & hot water. Access to River Club offering 12,500 sf of amenities w/ outdoor pool, gym & BBQ area. 2 dogs or 2 cats or 1 of each. Rentals allowed. Balance of 2/5/10 Home Warranty. Includes two parking spots and storage locker. Conveniently located close to transit, shopping, recreation, schools, banking, specialty shops and fantastic Traboulay Trail.