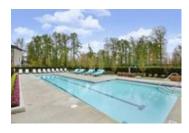

## Description

BEAUTIFUL & BRIGHT!! Centrally located FREMONT GREEN SOUTH, Like New 'Atlin Plan', 2 Bedroom and 2 Full Bathroom, efficient open concept layout and modern appeal. Bedrooms on opposite sides of unit, 10' ceilings, gourmet kitchen with quartz countertops and wide plank flooring. Living room leads to covered balcony (BBQ's allowed). Large windows letting in an abundance of light. Maintenance Fees include heating & hot water. Access to River Club offering 12,500 sf of amenities w/ outdoor pool, gym & BBQ area. 2 dogs or 2 cats or 1 of each. Rentals allowed. Balance of 2/5/10 Home Warranty. Includes two parking spots and storage locker. Conveniently located close to transit, shopping, recreation, schools, banking, specialty shops and fantastic Traboulay Trail.