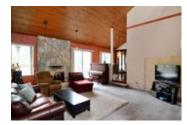

## Description

WEST COAST CONTEMPORARY family home in Ranch Park. Architecturally stunning with high vaulted ceilings and sunken living room on main. Lots of natural light with an abundance of windows and sliding glass doors. 3 bedrooms on the main floor; master bedroom with walk in closet and 3 pc ensuite with balcony. Downstairs offers one bedroom with attached 3 pc bath and sauna, large rec room with gas fireplace and amazing bar/games room with slider to a large covered balcony. Double garage, extra storage room off the back of home, separate entrance makes this home easily suitable. Open Houses: Saturday, August 13th 2-4 & Sunday, August 14th 2-4.