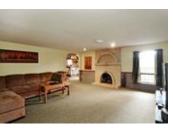

## Description

WEST COAST CONTEMPORARY family home in Ranch Park. Architecturally stunning with high vaulted ceilings and sunken living room on main. Lots of natural light with an abundance of windows and sliding glass doors. 3 bedrooms on the main floor; master bedroom with walk in closet and 3 pc ensuite with balcony. Downstairs offers one bedroom with attached 3 pc bath and sauna, large rec room with gas fireplace and amazing bar/games room with slider to a large covered balcony. Double garage, extra storage room off the back of home, separate entrance makes this home easily suitable. Open Houses: Saturday, August 13th 2-4 & Sunday, August 14th 2-4.