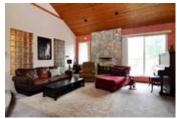

## Description

WEST COAST CONTEMPORARY family home in Ranch Park. Architecturally stunning with high vaulted ceilings and sunken living room on main. Lots of natural light with an abundance of windows and sliding glass doors. 3 bedrooms on the main floor; master bedroom with walk in closet and 3 pc ensuite with balcony. Downstairs offers one bedroom with attached 3 pc bath and sauna, large rec room with gas fireplace and amazing bar/games room with slider to a large covered balcony. Double garage, extra storage room off the back of home, separate entrance makes this home easily suitable. Open Houses: Saturday, August 13th 2-4 & Sunday, August 14th 2-4.