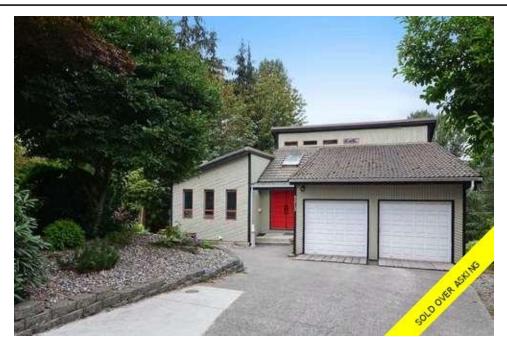

## 3213 SAIL PLACE, Coquitlam, BC, V3C 4M3, Canada

| Image not found or type unknown |                |
|---------------------------------|----------------|
| Property Value                  | \$899,900      |
| Туре                            | House          |
| Style                           | 2 Storey       |
| Basement                        | Separate Entry |
| Year Built                      | 1980           |
| Taxes                           | 4030.93        |
| Living Area                     | 3,015 sq.ft.   |
| Lot Size Area                   | 907 m²         |
| Bedrooms                        | 4              |
| Bathrooms                       | 3 full         |
| Maintenance Fee                 | \$0.00         |

## Description

WEST COAST CONTEMPORARY family home in Ranch Park. Architecturally stunning with high vaulted ceilings and sunken living room on main. Lots of natural light with an abundance of windows and sliding glass doors. 3 bedrooms on the main floor; master bedroom with walk in closet and 3 pc ensuite with balcony. Downstairs offers one bedroom with attached 3 pc bath and sauna, large rec room with gas fireplace and amazing bar/games room with slider to a large covered balcony. Double garage, extra storage room off the back of home, separate entrance makes this home easily suitable. Open Houses: Saturday, August 13th 2-4 & Sunday, August 14th 2-4.