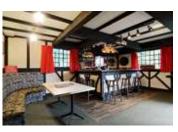

## Description

WEST COAST CONTEMPORARY family home in Ranch Park. Architecturally stunning with high vaulted ceilings and sunken living room on main. Lots of natural light with an abundance of windows and sliding glass doors. 3 bedrooms on the main floor; master bedroom with walk in closet and 3 pc ensuite with balcony. Downstairs offers one bedroom with attached 3 pc bath and sauna, large rec room with gas fireplace and amazing bar/games room with slider to a large covered balcony. Double garage, extra storage room off the back of home, separate entrance makes this home easily suitable. Open Houses: Saturday, August 13th 2-4 & Sunday, August 14th 2-4.