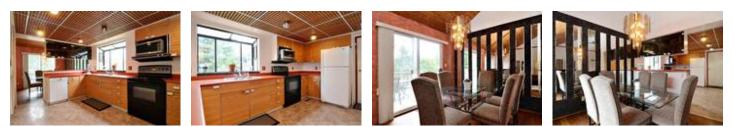

## Description

WEST COAST CONTEMPORARY family home in Ranch Park. Architecturally stunning with high vaulted ceilings and sunken living room on main. Lots of natural light with an abundance of windows and sliding glass doors. 3 bedrooms on the main floor; master bedroom with walk in closet and 3 pc ensuite with balcony. Downstairs offers one bedroom with attached 3 pc bath and sauna, large rec room with gas fireplace and amazing bar/games room with slider to a large covered balcony. Double garage, extra storage room off the back of home, separate entrance makes this home easily suitable. Open Houses: Saturday, August 13th 2-4 & Sunday, August 14th 2-4.