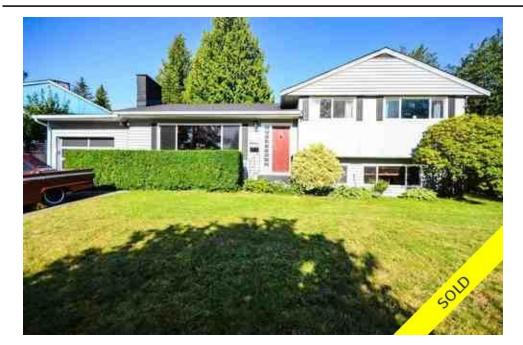

## 1756 EASTERN DRIVE, Port Coquitlam, BC, V3C 2T6, Ca

| Image not found or type unknown |               |
|---------------------------------|---------------|
| Property Value                  | \$809,000     |
| Туре                            | House         |
| Style                           | 3 Level Split |
| Basement                        | Crawl         |
| Year Built                      | 1958          |
| Taxes                           | 3645.55       |
| Living Area                     | 1,684 sq.ft.  |
| Lot Depth                       | 130 ft        |
| Lot Size Area                   | 8,789 sq.ft.  |
| Bedrooms                        | 3             |
| Bathrooms                       | 2 full        |
| Maintenance Fee                 | \$0.00        |

## Description

Welcome to this carefully updated three level split home on a big Mary Hill lot. The updates have been done so you can move right in and enjoy. From the refinished original hardwood floors, custom wood moldings, baths & gourmet kitchen, to the windows, insulation & roof. Three beds up an Ig media/rec rm down means there is room for the entire family to play. Lots of storage in crawl space or above the garage. Huge fenced yd with fruit trees, gardens, playhouse and tiered patios. Easy walk to all level of schools, transit close, park/trails and all your needs are close by.