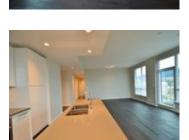

## Description

The Windsor by Polygon, conveniently located to the Evergreen Line, Coquitlam Centre and lively cultural venues, a collection of exclusive high-rise residences in Coquitlam's most sought after master plan community of Windsor Gate. It is a penthouse of three-bedroom homes with views of the surrounding mountains and neighbouring Glen Park showcasing bright open plans and premium finishings. Two full bath+2 pieces powder room as well as a flex computer area. Open concept kitchen with high-end S/S appliances, central island, lots cabinets and drawers. 9 ft high ceilings & A/C are rare found in high rise buildings. Openhouse Sunday Decmber 18th 2-4pm.