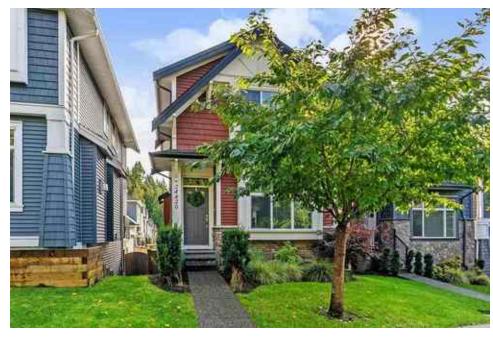

## 24420 102 AVENUE, Maple Ridge, BC, V2W 0H5, Canada

MLS®# R2412251

| Property Value  | \$749,900                         |
|-----------------|-----------------------------------|
| Туре            | House                             |
| Style           | 2 Storey w/Bsmt.                  |
| Basement        | Fully Finished,<br>Separate Entry |
| Year Built      | 2014                              |
| Taxes           | 4336.4                            |
| Living Area     | 2,179 sq.ft.                      |
| Lot Size Area   | 2,558 sq.ft.                      |
| Bedrooms        | 4                                 |
| Bathrooms       | 4 full                            |
| Maintenance Fee | \$0.00                            |

## Description

BEAUTIFUL!!! Like Brand New 4 bedroom 4 bathroom home in JACKSON PARK by Oakvale Development. Fantastic great room design with 9' ceilings and laminate wood style floors on the main and basement. Modern urban style kitchen with soft close drawers, stainless steel appliances, quartz countertops and generous island. Bonus Nook space off Kitchen could be used as an office or play space for the kids. Access off of kitchen to generous deck space with stairs leading to fenced yard and detached double garage. Three nice size bedrooms upstairs with two full bathrooms. Separate entrance downstairs with separate laundry space makes for the perfect inlaw suite. Steps to Community Parks, Albion Coffee & Pizzeria, Albion Elementary and 10 minutes to Westcoast Express. Open Houses Sat/Sun 2-4-