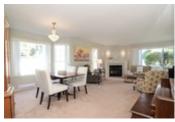

## Description

RARELY AVAILABLE, GROUND LEVEL (no stairs) BRIGHT END UNIT in Camelot Place an exclusive gated 45+ complex. This 1285sq ft. 2 bedroom, 2 bathroom unit that has been lovingly cared for and includes a spacious kitchen and eating area, formal dining room that leads into the living room with gas fireplace overlooking the outdoor space, built in vacuum and in suite laundry/storage area! TWO OUTDOOR covered patios on the front and back to enjoy the tranquil setting. Includes: 1 covered parking stall (2nd stall and RV parking depending on availability) & clubhouse(library, games room and kitchen area). Close to transit (evergreen line), shopping, parks & recreation! Open Houses: Saturday, Sept. 24th & Sunday, Sept. 25th from 2 - 4pm.