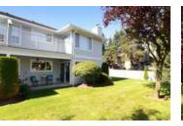

## Description

RARELY AVAILABLE, GROUND LEVEL (no stairs) BRIGHT END UNIT in Camelot Place an exclusive gated 45+ complex. This 1285sq ft. 2 bedroom, 2 bathroom unit that has been lovingly cared for and includes a spacious kitchen and eating area, formal dining room that leads into the living room with gas fireplace overlooking the outdoor space, built in vacuum and in suite laundry/storage area! TWO OUTDOOR covered patios on the front and back to enjoy the tranquil setting. Includes: 1 covered parking stall (2nd stall and RV parking depending on availability) & clubhouse(library, games room and kitchen area). Close to transit (evergreen line), shopping, parks & recreation! Open Houses: Saturday, Sept. 24th & Sunday, Sept. 25th from 2 - 4pm.