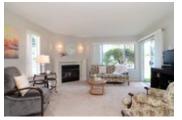

## Description

RARELY AVAILABLE, GROUND LEVEL (no stairs) BRIGHT END UNIT in Camelot Place an exclusive gated 45+ complex. This 1285sq ft. 2 bedroom, 2 bathroom unit that has been lovingly cared for and includes a spacious kitchen and eating area, formal dining room that leads into the living room with gas fireplace overlooking the outdoor space, built in vacuum and in suite laundry/storage area! TWO OUTDOOR covered patios on the front and back to enjoy the tranquil setting. Includes: 1 covered parking stall (2nd stall and RV parking depending on availability) & clubhouse(library, games room and kitchen area). Close to transit (evergreen line), shopping, parks & recreation! Open Houses: Saturday, Sept. 24th & Sunday, Sept. 25th from 2 - 4pm.