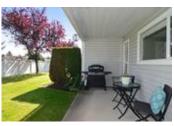

## Description

RARELY AVAILABLE, GROUND LEVEL (no stairs) BRIGHT END UNIT in Camelot Place an exclusive gated 45+ complex. This 1285sq ft. 2 bedroom, 2 bathroom unit that has been lovingly cared for and includes a spacious kitchen and eating area, formal dining room that leads into the living room with gas fireplace overlooking the outdoor space, built in vacuum and in suite laundry/storage area! TWO OUTDOOR covered patios on the front and back to enjoy the tranquil setting. Includes: 1 covered parking stall (2nd stall and RV parking depending on availability) & clubhouse(library, games room and kitchen area). Close to transit (evergreen line), shopping, parks & recreation! Open Houses: Saturday, Sept. 24th & Sunday, Sept. 25th from 2 - 4pm.