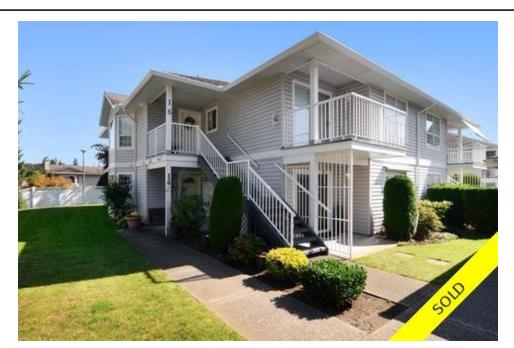

## 14 1160 INLET STREET, Coquitlam, BC, V3B 6W8, Canada

## Description

RARELY AVAILABLE, GROUND LEVEL (no stairs) BRIGHT END UNIT in Camelot Place an exclusive gated 45+ complex. This 1285sq ft. 2 bedroom, 2 bathroom unit that has been lovingly cared for and includes a spacious kitchen and eating area, formal dining room that leads into the living room with gas fireplace overlooking the outdoor space, built in vacuum and in suite laundry/storage area! TWO OUTDOOR covered patios on the front and back to enjoy the tranquil setting. Includes: 1 covered parking stall (2nd stall and RV parking depending on availability) & clubhouse(library, games room and kitchen area). Close to transit (evergreen line), shopping, parks & recreation! Open Houses: Saturday, Sept. 24th & Sunday, Sept. 25th from 2 - 4pm.