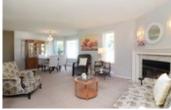

## Description

RARELY AVAILABLE, GROUND LEVEL (no stairs) BRIGHT END UNIT in Camelot Place an exclusive gated 45+ complex. This 1285sq ft. 2 bedroom, 2 bathroom unit that has been lovingly cared for and includes a spacious kitchen and eating area, formal dining room that leads into the living room with gas fireplace overlooking the outdoor space, built in vacuum and in suite laundry/storage area! TWO OUTDOOR covered patios on the front and back to enjoy the tranquil setting. Includes: 1 covered parking stall (2nd stall and RV parking depending on availability) & clubhouse(library, games room and kitchen area). Close to transit (evergreen line), shopping, parks & recreation! Open Houses: Saturday, Sept. 24th & Sunday, Sept. 25th from 2 - 4pm.