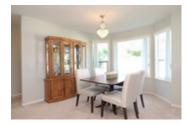

## Description

RARELY AVAILABLE, GROUND LEVEL (no stairs) BRIGHT END UNIT in Camelot Place an exclusive gated 45+ complex. This 1285sq ft. 2 bedroom, 2 bathroom unit that has been lovingly cared for and includes a spacious kitchen and eating area, formal dining room that leads into the living room with gas fireplace overlooking the outdoor space, built in vacuum and in suite laundry/storage area! TWO OUTDOOR covered patios on the front and back to enjoy the tranquil setting. Includes: 1 covered parking stall (2nd stall and RV parking depending on availability) & clubhouse(library, games room and kitchen area). Close to transit (evergreen line), shopping, parks & recreation! Open Houses: Saturday, Sept. 24th & Sunday, Sept. 25th from 2 - 4pm.