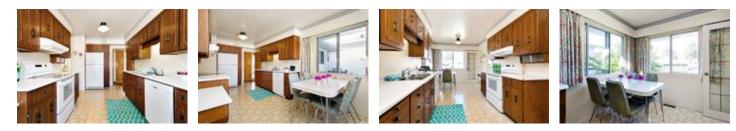

## Description

This 2249 sq ft (40 x 120 lot) CLEAN and BRIGHT original family owned home has been lovingly cared for. Upstairs features 2 bedrooms, 1 full bathroom, living room with wood burning fireplace, formal dining and spacious kitchen with eating area overlooking a sitting area. Downstairs offers 1 bedroom, large laundry room, living room and bonus workshop with a separate entrance for suite potential! Newer roof!! There is a detached garage with lane access and carport parking. Close to Transit, Schools, Shopping, Burnaby General Hospital & Recreation! Open Houses: Saturday, Oct 1st from 2 - 4 pm and Sunday, Oct 2nd from 2 - 4 pm.