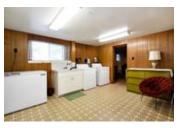

## Description

This 2249 sq ft (40 x 120 lot) CLEAN and BRIGHT original family owned home has been lovingly cared for. Upstairs features 2 bedrooms, 1 full bathroom, living room with wood burning fireplace, formal dining and spacious kitchen with eating area overlooking a sitting area. Downstairs offers 1 bedroom, large laundry room, living room and bonus workshop with a separate entrance for suite potential! Newer roof!! There is a detached garage with lane access and carport parking. Close to Transit, Schools, Shopping, Burnaby General Hospital & Recreation! Open Houses: Saturday, Oct 1st from 2 - 4 pm and Sunday, Oct 2nd from 2 - 4 pm.