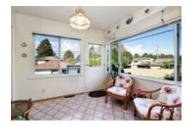

## Description

This 2249 sq ft (40 x 120 lot) CLEAN and BRIGHT original family owned home has been lovingly cared for. Upstairs features 2 bedrooms, 1 full bathroom, living room with wood burning fireplace, formal dining and spacious kitchen with eating area overlooking a sitting area. Downstairs offers 1 bedroom, large laundry room, living room and bonus workshop with a separate entrance for suite potential! Newer roof!! There is a detached garage with lane access and carport parking. Close to Transit, Schools, Shopping, Burnaby General Hospital & Recreation! Open Houses: Saturday, Oct 1st from 2 - 4 pm and Sunday, Oct 2nd from 2 - 4 pm.