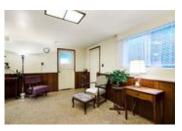

## Description

This 2249 sq ft (40 x 120 lot) CLEAN and BRIGHT original family owned home has been lovingly cared for. Upstairs features 2 bedrooms, 1 full bathroom, living room with wood burning fireplace, formal dining and spacious kitchen with eating area overlooking a sitting area. Downstairs offers 1 bedroom, large laundry room, living room and bonus workshop with a separate entrance for suite potential! Newer roof!! There is a detached garage with lane access and carport parking. Close to Transit, Schools, Shopping, Burnaby General Hospital & Recreation! Open Houses: Saturday, Oct 1st from 2 - 4 pm and Sunday, Oct 2nd from 2 - 4 pm.