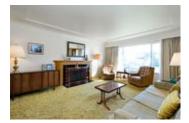

## Description

This 2249 sq ft (40 x 120 lot) CLEAN and BRIGHT original family owned home has been lovingly cared for. Upstairs features 2 bedrooms, 1 full bathroom, living room with wood burning fireplace, formal dining and spacious kitchen with eating area overlooking a sitting area. Downstairs offers 1 bedroom, large laundry room, living room and bonus workshop with a separate entrance for suite potential! Newer roof!! There is a detached garage with lane access and carport parking. Close to Transit, Schools, Shopping, Burnaby General Hospital & Recreation! Open Houses: Saturday, Oct 1st from 2 - 4 pm and Sunday, Oct 2nd from 2 - 4 pm.