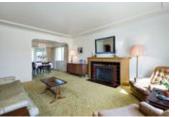

## Description

This 2249 sq ft (40 x 120 lot) CLEAN and BRIGHT original family owned home has been lovingly cared for. Upstairs features 2 bedrooms, 1 full bathroom, living room with wood burning fireplace, formal dining and spacious kitchen with eating area overlooking a sitting area. Downstairs offers 1 bedroom, large laundry room, living room and bonus workshop with a separate entrance for suite potential! Newer roof!! There is a detached garage with lane access and carport parking. Close to Transit, Schools, Shopping, Burnaby General Hospital & Recreation! Open Houses: Saturday, Oct 1st from 2 - 4 pm and Sunday, Oct 2nd from 2 - 4 pm.