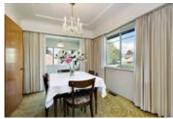

## Description

This 2249 sq ft (40 x 120 lot) CLEAN and BRIGHT original family owned home has been lovingly cared for. Upstairs features 2 bedrooms, 1 full bathroom, living room with wood burning fireplace, formal dining and spacious kitchen with eating area overlooking a sitting area. Downstairs offers 1 bedroom, large laundry room, living room and bonus workshop with a separate entrance for suite potential! Newer roof!! There is a detached garage with lane access and carport parking. Close to Transit, Schools, Shopping, Burnaby General Hospital & Recreation! Open Houses: Saturday, Oct 1st from 2 - 4 pm and Sunday, Oct 2nd from 2 - 4 pm.