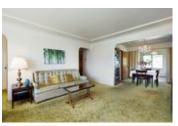

## Description

This 2249 sq ft (40 x 120 lot) CLEAN and BRIGHT original family owned home has been lovingly cared for. Upstairs features 2 bedrooms, 1 full bathroom, living room with wood burning fireplace, formal dining and spacious kitchen with eating area overlooking a sitting area. Downstairs offers 1 bedroom, large laundry room, living room and bonus workshop with a separate entrance for suite potential! Newer roof!! There is a detached garage with lane access and carport parking. Close to Transit, Schools, Shopping, Burnaby General Hospital & Recreation! Open Houses: Saturday, Oct 1st from 2 - 4 pm and Sunday, Oct 2nd from 2 - 4 pm.