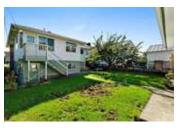

## Description

This 2249 sq ft (40 x 120 lot) CLEAN and BRIGHT original family owned home has been lovingly cared for. Upstairs features 2 bedrooms, 1 full bathroom, living room with wood burning fireplace, formal dining and spacious kitchen with eating area overlooking a sitting area. Downstairs offers 1 bedroom, large laundry room, living room and bonus workshop with a separate entrance for suite potential! Newer roof!! There is a detached garage with lane access and carport parking. Close to Transit, Schools, Shopping, Burnaby General Hospital & Recreation! Open Houses: Saturday, Oct 1st from 2 - 4 pm and Sunday, Oct 2nd from 2 - 4 pm.