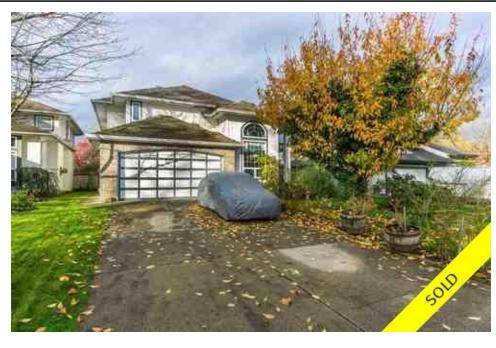

## 12251 BONSON ROAD, Pitt Meadows, BC, V3Y 2L5, Ca

MLS®# R2129276

| Property Value  | \$800,000    |
|-----------------|--------------|
| Туре            | House        |
| Style           | 2 Storey     |
| Basement        | Crawl, None  |
| Year Built      | 1996         |
| Taxes           | 4751.7       |
| Living Area     | 2,242 sq.ft. |
| Lot Size Area   | 4,897 sq.ft. |
| Bedrooms        | 4            |
| Bathrooms       | 3 full       |
| Maintenance Fee | \$0.00       |
|                 |              |

## Description

Welcome home to this gorgeous 4 bedrooms and 2.5 bath bright and airy floor plan. This home is absolutely immaculate, high ceilings in the living room, 2 gas fireplaces, beautiful SEAMLESS real hardwood flooring throughout, newer s/s appliances, freshly painted, brand new quartz countertops and faucets put in 2016, and private back yard for those summer BBQs with your very own Coy Pond-easy to maintain. Located-across from Edith McDermott Elementary, North of the Westcoast Express, or drive to Downtown Vancouver in 40 minutes, easy access to Lougheed Hwy, Golden Ears Bridge, and walking distance to Meadow Town Mall. This home is in the heart of Pitt Meadows. Close access to Pitt Meadows golf course, and recreation.