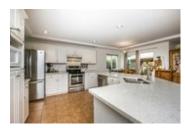

## Description

Welcome home to this gorgeous 4 bedrooms and 2.5 bath bright and airy floor plan. This home is absolutely immaculate, high ceilings in the living room, 2 gas fireplaces, beautiful SEAMLESS real hardwood flooring throughout, newer s/s appliances, freshly painted, brand new quartz countertops and faucets put in 2016, and private back yard for those summer BBQs with your very own Coy Pond-easy to maintain. Located-across from Edith McDermott Elementary, North of the Westcoast Express, or drive to Downtown Vancouver in 40 minutes, easy access to Lougheed Hwy, Golden Ears Bridge, and walking distance to Meadow Town Mall. This home is in the heart of Pitt Meadows. Close access to Pitt Meadows golf course, and recreation.