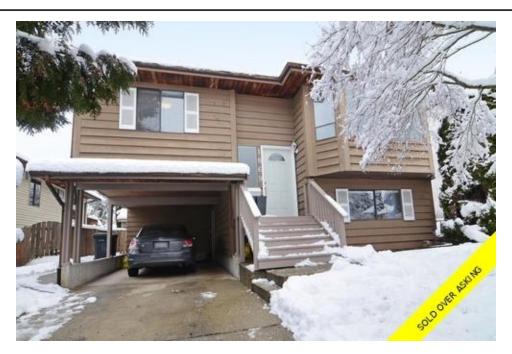

## 1869 HILLSIDE AVENUE, Coquitlam, BC, V3K 6E3, Ca

| MLS®# | R2144483 |
|-------|----------|
|-------|----------|

| Image not found or type unknown |                         |
|---------------------------------|-------------------------|
| Property Value                  | \$869,900               |
| Туре                            | House                   |
| Style                           | Split Entry             |
| Basement                        | Full, Separate<br>Entry |
| Year Built                      | 1983                    |
| Taxes                           | 3613.0                  |
| Living Area                     | 1,904 sq.ft.            |
| Lot Size Area                   | 5,980 sq.ft.            |
| Bedrooms                        | 4                       |
| Bathrooms                       | 2 full                  |
| Maintenance Fee                 | \$0.00                  |

## Description

CAPE HORN BEAUTY! Well maintained four bedroom, two bathroom home on almost 6000 sq ft lot with large fenced backyard just waiting for your summer entertaining. This FAMILY HOME has living room upstairs plus bonus rec room downstairs both with built in gas fireplaces. Kitchen has eat in area & access to covered deck & backyard. Neutral colours throughout make this move in ready. Great location, close to transit, shopping, schools & recreation. Nothing to do but move in! Come meet us at the open house: Saturday March 11, 2-4pm & Sunday March 12, 2-4pm.