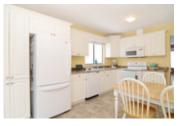

## Description

CAPE HORN BEAUTY! Well maintained four bedroom, two bathroom home on almost 6000 sq ft lot with large fenced backyard just waiting for your summer entertaining. This FAMILY HOME has living room upstairs plus bonus rec room downstairs both with built in gas fireplaces. Kitchen has eat in area & access to covered deck & backyard. Neutral colours throughout make this move in ready. Great location, close to transit, shopping, schools & recreation. Nothing to do but move in! Come meet us at the open house: Saturday March 11, 2-4pm & Sunday March 12, 2-4pm.