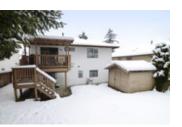

## 1869 HILLSIDE AVENUE, Coquitlam, BC, V3K 6E3, Ca

| MLS®# | R2144483 |
|-------|----------|
|-------|----------|

| Image not found or type unknown |                         |
|---------------------------------|-------------------------|
| Property Value                  | \$869,900               |
| Туре                            | House                   |
| Style                           | Split Entry             |
| Basement                        | Full, Separate<br>Entry |
| Year Built                      | 1983                    |
| Taxes                           | 3613.0                  |
| Living Area                     | 1,904 sq.ft.            |
| Lot Size Area                   | 5,980 sq.ft.            |
| Bedrooms                        | 4                       |
| Bathrooms                       | 2 full                  |
| Maintenance Fee                 | \$0.00                  |

## Description

CAPE HORN BEAUTY! Well maintained four bedroom, two bathroom home on almost 6000 sq ft lot with large fenced backyard just waiting for your summer entertaining. This FAMILY HOME has living room upstairs plus bonus rec room downstairs both with built in gas fireplaces. Kitchen has eat in area & access to covered deck & backyard. Neutral colours throughout make this move in ready. Great location, close to transit, shopping, schools & recreation. Nothing to do but move in! Come meet us at the open house: Saturday March 11, 2-4pm & Sunday March 12, 2-4pm.