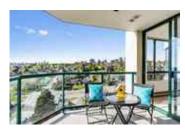

## Description

BRIGHT & SPACIOUS CORNER UNIT with views of the River nd City. This well laid out 2 bedroom, 2 updated full bathroom corner unit has a large covered deck with two access points from bedroom and living room and is perfect to take in the beautiful views. Large living room able to accomodate house sized furniture. Nice size laundry room space with room for storage. Well managed concrete Bosa building was repiped in 2009 and exterior painted in 2008. Unit comes with 1 parking and 1 storage locker. No pets. Rentals allowed. Centrally located walking distance to Transit, Recreation, Restaurants, Movie Theatre, Shopping and Schools. Open House: Saturday, May 4th 2-4 PM