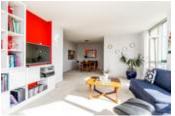

## Description

BRIGHT & SPACIOUS CORNER UNIT with views of the River nd City. This well laid out 2 bedroom, 2 updated full bathroom corner unit has a large covered deck with two access points from bedroom and living room and is perfect to take in the beautiful views. Large living room able to accomodate house sized furniture. Nice size laundry room space with room for storage. Well managed concrete Bosa building was repiped in 2009 and exterior painted in 2008. Unit comes with 1 parking and 1 storage locker. No pets. Rentals allowed. Centrally located walking distance to Transit, Recreation, Restaurants, Movie Theatre, Shopping and Schools. Open House: Saturday, May 4th 2-4 PM