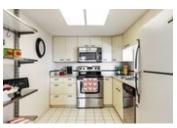

## Description

BRIGHT & SPACIOUS CORNER UNIT with views of the River nd City. This well laid out 2 bedroom, 2 updated full bathroom corner unit has a large covered deck with two access points from bedroom and living room and is perfect to take in the beautiful views. Large living room able to accomodate house sized furniture. Nice size laundry room space with room for storage. Well managed concrete Bosa building was repiped in 2009 and exterior painted in 2008. Unit comes with 1 parking and 1 storage locker. No pets. Rentals allowed. Centrally located walking distance to Transit, Recreation, Restaurants, Movie Theatre, Shopping and Schools. Open House: Saturday, May 4th 2-4 PM