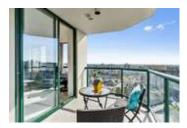

## Description

BRIGHT & SPACIOUS CORNER UNIT with views of the River nd City. This well laid out 2 bedroom, 2 updated full bathroom corner unit has a large covered deck with two access points from bedroom and living room and is perfect to take in the beautiful views. Large living room able to accomodate house sized furniture. Nice size laundry room space with room for storage. Well managed concrete Bosa building was repiped in 2009 and exterior painted in 2008. Unit comes with 1 parking and 1 storage locker. No pets. Rentals allowed. Centrally located walking distance to Transit, Recreation, Restaurants, Movie Theatre, Shopping and Schools. Open House: Saturday, May 4th 2-4 PM