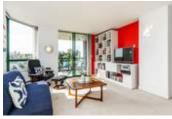

## Description

BRIGHT & SPACIOUS CORNER UNIT with views of the River nd City. This well laid out 2 bedroom, 2 updated full bathroom corner unit has a large covered deck with two access points from bedroom and living room and is perfect to take in the beautiful views. Large living room able to accomodate house sized furniture. Nice size laundry room space with room for storage. Well managed concrete Bosa building was repiped in 2009 and exterior painted in 2008. Unit comes with 1 parking and 1 storage locker. No pets. Rentals allowed. Centrally located walking distance to Transit, Recreation, Restaurants, Movie Theatre, Shopping and Schools. Open House: Saturday, May 4th 2-4 PM