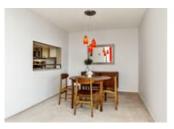

## Description

BRIGHT & SPACIOUS CORNER UNIT with views of the River nd City. This well laid out 2 bedroom, 2 updated full bathroom corner unit has a large covered deck with two access points from bedroom and living room and is perfect to take in the beautiful views. Large living room able to accomodate house sized furniture. Nice size laundry room space with room for storage. Well managed concrete Bosa building was repiped in 2009 and exterior painted in 2008. Unit comes with 1 parking and 1 storage locker. No pets. Rentals allowed. Centrally located walking distance to Transit, Recreation, Restaurants, Movie Theatre, Shopping and Schools. Open House: Saturday, May 4th 2-4 PM