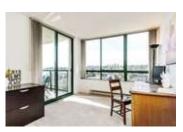

## Description

BRIGHT & SPACIOUS CORNER UNIT with views of the River nd City. This well laid out 2 bedroom, 2 updated full bathroom corner unit has a large covered deck with two access points from bedroom and living room and is perfect to take in the beautiful views. Large living room able to accomodate house sized furniture. Nice size laundry room space with room for storage. Well managed concrete Bosa building was repiped in 2009 and exterior painted in 2008. Unit comes with 1 parking and 1 storage locker. No pets. Rentals allowed. Centrally located walking distance to Transit, Recreation, Restaurants, Movie Theatre, Shopping and Schools. Open House: Saturday, May 4th 2-4 PM