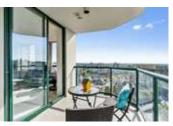

## Description

BRIGHT & SPACIOUS CORNER UNIT with views of the River nd City. This well laid out 2 bedroom, 2 updated full bathroom corner unit has a large covered deck with two access points from bedroom and living room and is perfect to take in the beautiful views. Large living room able to accomodate house sized furniture. Nice size laundry room space with room for storage. Well managed concrete Bosa building was repiped in 2009 and exterior painted in 2008. Unit comes with 1 parking and 1 storage locker. No pets. Rentals allowed. Centrally located walking distance to Transit, Recreation, Restaurants, Movie Theatre, Shopping and Schools. Open House: Saturday, May 4th 2-4 PM